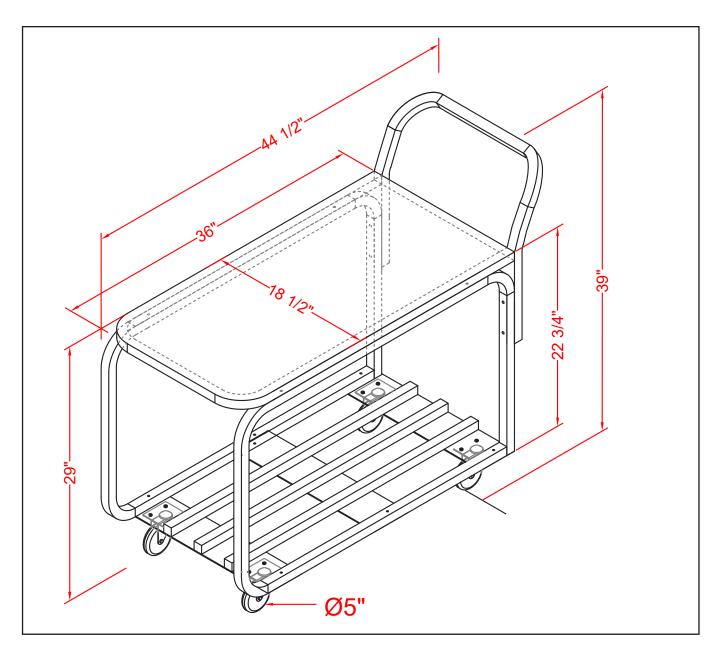

#### **TECHNICAL DRAWING (31277)**

BMAD System (Low maintenance high performance). Dimensions rounded up to the nearest inch or millimeter. Specifications subject to change without notice.