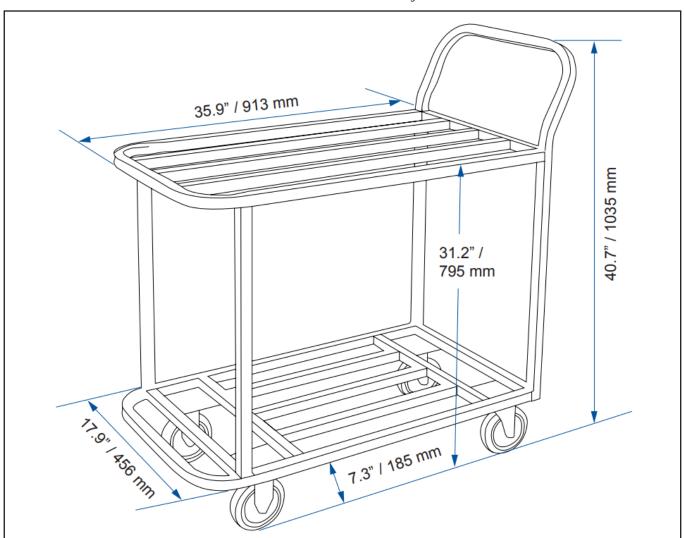

#### **TECHNICAL DRAWING (31433)**

BMAD System (Low maintenance high performance). Dimensions rounded up to the nearest inch or millimeter. Specifications subject to change without notice.